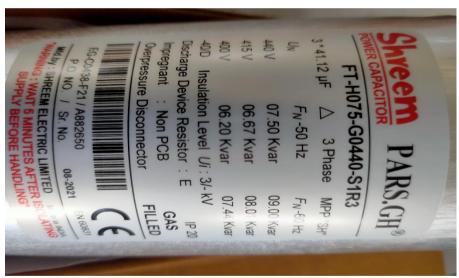

## **RATING PLATE DETAILS**

| MANUFACTURER                                       | M/s.Shreem Electric Ltd |
|----------------------------------------------------|-------------------------|
| IDENTIFICATION NUMBER AND MANUFACTURING YEAR       | A882650 08-2021         |
| RATED OUTPUT Q <sub>N</sub> IN KVAR                | 7.5 Kvar                |
| RATED VOLTAGE U <sub>N</sub> IN VOLTS              | 440 Volt                |
| RATED FREQUENCY f <sub>N</sub> IN Hz               | 50 HZ                   |
| TEMPERATURE CATEGORY                               | -40/D                   |
| DISCHARGE DEVICE                                   | Ext.Fitted              |
| REFERENCE OF SELF HEALING DESIGN                   | MPP (SH)                |
| CONNECTION SYMBOL                                  | Delta ( $\triangle$ )   |
| INTERNAL FUSES                                     | No                      |
| INDICATION OF OVERPRESSURE OR THERMAL DISCONNECTOR | Provided Internally     |
| INSULATION LEVEL U <sub>i</sub> IN kV              | 3 Kv                    |
| REFERENCE TO IEC 60831                             | IEC 60831-1             |