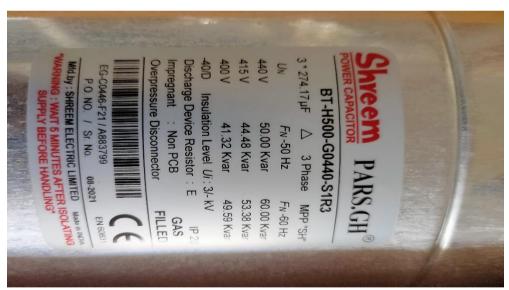

## **RATING PLATE DETAILS**

| MANUFACTURER                                       | M/s.Shreem Electric Ltd |
|----------------------------------------------------|-------------------------|
| IDENTIFICATION NUMBER AND MANUFACTURING YEAR       | A883799 08-2021         |
| RATED OUTPUT Q <sub>N</sub> IN KVAR                | 50 Kvar                 |
| RATED VOLTAGE U <sub>N</sub> IN VOLTS              | 440 Volt                |
| RATED FREQUENCY f <sub>N</sub> IN Hz               | 50 HZ                   |
| TEMPERATURE CATEGORY                               | -40/D                   |
| DISCHARGE DEVICE                                   | Ext.Fitted              |
| REFERENCE OF SELF HEALING DESIGN                   | MPP (SH)                |
| CONNECTION SYMBOL                                  | Delta (△)               |
| INTERNAL FUSES                                     | No                      |
| INDICATION OF OVERPRESSURE OR THERMAL DISCONNECTOR | Provided Internally     |
| INSULATION LEVEL U <sub>i</sub> IN kV              | 3 Kv                    |
| REFERENCE TO IEC 60831                             | IEC 60831-1             |