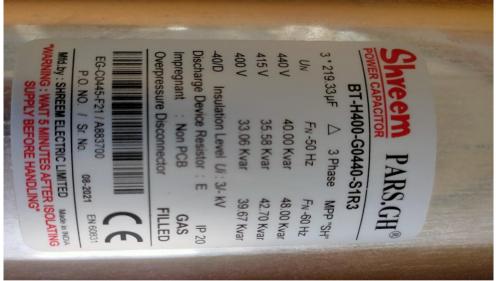

#### PRODUCT: 40 KVAR, 440V, 3PH, 50HZ, GAS FILLED MPP TYPE CAPACITOR UNITS.

**RATING PLATE DETAILS** 

| MANUFACTURER                                       | M/s.Shreem Electric Ltd |
|----------------------------------------------------|-------------------------|
| IDENTIFICATION NUMBER AND MANUFACTURING YEAR       | A883700 08-2021         |
| RATED OUTPUT Q <sub>N</sub> IN KVAR                | 40 Kvar                 |
| RATED VOLTAGE U <sub>N</sub> IN VOLTS              | 440 Volt                |
| RATED FREQUENCY f <sub>N</sub> IN Hz               | 50 HZ                   |
| TEMPERATURE CATEGORY                               | -40/D                   |
| DISCHARGE DEVICE                                   | Ext.Fitted              |
| REFERENCE OF SELF HEALING DESIGN                   | MPP (SH)                |
| CONNECTION SYMBOL                                  | Delta ( $\Delta$ )      |
| INTERNAL FUSES                                     | No                      |
| INDICATION OF OVERPRESSURE OR THERMAL DISCONNECTOR | Provided Internally     |
| INSULATION LEVEL Ui IN kV                          | 3 Kv                    |
| REFERENCE TO IEC 60831                             | IEC 60831-1             |