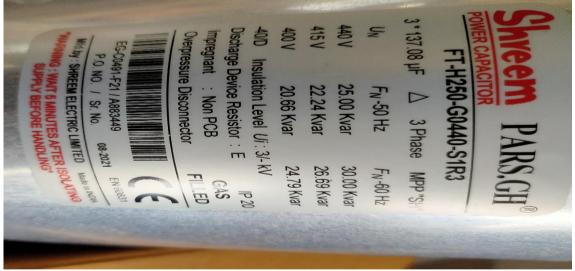

### PRODUCT: 25 KVAR, 440V, 3PH, 50HZ, GAS FILLED MPP TYPE CAPACITOR UNITS.

| Sr.<br>No. | REQUIREMENT /TEST                                                                                                                                                                                                                                                                                                                                                             | SPECIFICATIONS                                     | RESULT                              | REMARK |
|------------|-------------------------------------------------------------------------------------------------------------------------------------------------------------------------------------------------------------------------------------------------------------------------------------------------------------------------------------------------------------------------------|----------------------------------------------------|-------------------------------------|--------|
| 1.         | K∨AR Rating                                                                                                                                                                                                                                                                                                                                                                   | 25 KVAR                                            | 25 KVAR                             | PASS   |
| 2.         | Voltage Rating                                                                                                                                                                                                                                                                                                                                                                | 440 V                                              | 440 V                               | PASS   |
| 3.         | Basic Mfd Value (in Mfd)                                                                                                                                                                                                                                                                                                                                                      | <b>205.62</b> µfd                                  | <b>205.62</b> µfd                   | PASS   |
| 4.         | Sr. No. of the Capacitor                                                                                                                                                                                                                                                                                                                                                      | A883449                                            | A883449                             | PASS   |
| 5.         | Capacitor Type                                                                                                                                                                                                                                                                                                                                                                | GAS FILLED                                         | GAS FILLED                          | PASS   |
| 6.         | Frequency                                                                                                                                                                                                                                                                                                                                                                     | 50 Hz or 60Hz                                      | 50 HZ                               | PASS   |
| 7.1        | Capacitance Measurement and Output-5% to +15% for units andCalculation before HVbanks upto 100 KVAR                                                                                                                                                                                                                                                                           |                                                    | <b>206.</b> 9µfd                    | PASS   |
| 7.2        | Capacitance Measurement and Output Calculation after ${\rm HV}$                                                                                                                                                                                                                                                                                                               | 0% to 10% for units and<br>banks above 100 KVAR    | <b>206.</b> 9 µfd                   | PASS   |
| 8          | Measurement of the tangent of the loss angle (tan $\delta$ ) of the capacitor                                                                                                                                                                                                                                                                                                 | S hall not exceed value<br>declared by manufacture | 0.48Watt/Kvar                       | PASS   |
| 9          | Voltage tests between Terminals (High<br>Voltage test)                                                                                                                                                                                                                                                                                                                        | 2.15 x Rated Voltage for 2 sec                     | Withstood                           | PASS   |
| 10         | Voltage tests between terminals and container                                                                                                                                                                                                                                                                                                                                 | 3 K∨AC for 10 Sec                                  | Withstood                           | PASS   |
| 11         | Test of internal discharge device                                                                                                                                                                                                                                                                                                                                             | In 3 min reduces to 75 V or less                   | 44 sec                              | PASS   |
| 12         | Sealing Test (Leakage Test)                                                                                                                                                                                                                                                                                                                                                   | 75°C for 2 Hrs                                     | Not applicable                      | -      |
| 13         | Guide for Installation and Operationof L.T. Power CapacitorsGeneralChoice of rated VoltageOperating temperatureInstallationHigh Ambient air temperatureE valuation of lossesS pecial S ervice conditionsOver voltagesOverload currentsS witching and protective devices andconnectionsC apacitors connected to system withAudio frequency remote control <u>E MC</u> Immunity |                                                    | The installation<br>manual attached | Pass   |

#### PRODUCT: 25 KVAR, 440V, 3PH, 50HZ, GAS FILLED MPP TYPE CAPACITOR UNITS.

#### **RATING PLATE DETAILS**

| MANUFACTURER                                       | M/s.Shreem Electric Ltd |
|----------------------------------------------------|-------------------------|
| IDENTIFICATION NUMBER AND MANUFACTURING YEAR       | A883449 08-2021         |
| RATED OUTPUT Q <sub>N</sub> IN KVAR                | 25 Kvar                 |
| RATED VOLTAGE U <sub>N</sub> IN VOLTS              | 440 Volt                |
| RATED FREQUENCY f <sub>N</sub> IN Hz               | 50 HZ                   |
| TEMPERATURE CATEGORY                               | -40/D                   |
| DISCHARGE DEVICE                                   | Ext.Fitted              |
| REFERENCE OF SELF HEALING DESIGN                   | MPP (SH)                |
| CONNECTION SYMBOL                                  | Delta ( $\Delta$ )      |
| INTERNAL FUSES                                     | No                      |
| INDICATION OF OVERPRESSURE OR THERMAL DISCONNECTOR | Provided Internally     |
| INSULATION LEVEL Ui IN kV                          | 3 Kv                    |
| REFERENCE TO IEC 60831                             | IEC 60831-1             |